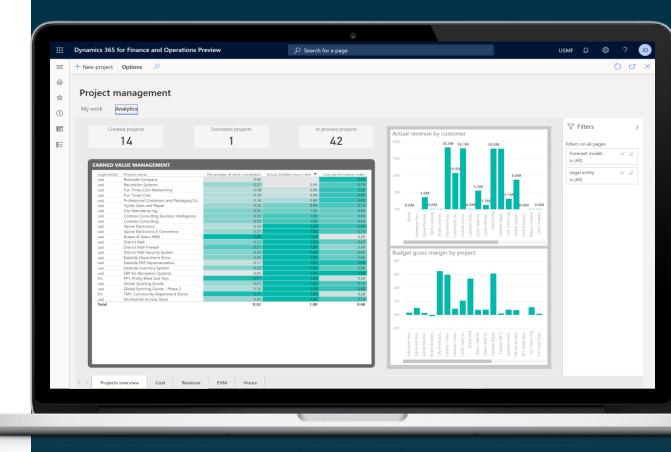

#### Project accounting

- Build accurate project estimates using embedded cost and bill rates, estimate templates, and WBS tools
- Create industry-focused projects by drawing on features such as contract management, quotations, budgeting, project policies, project parameters, and categories
- Manage and control your projects using project forecasts, which provide an operational perspective, and project budgets, which help you focus more on the financial amounts
- Maintain project cost control by summarizing actual cost, committed cost, and remaining budget to discover total expected cost and compare with the original budget
- Use cash flow monitoring to review both the forecasted cash flows and the actual cash flows for a project