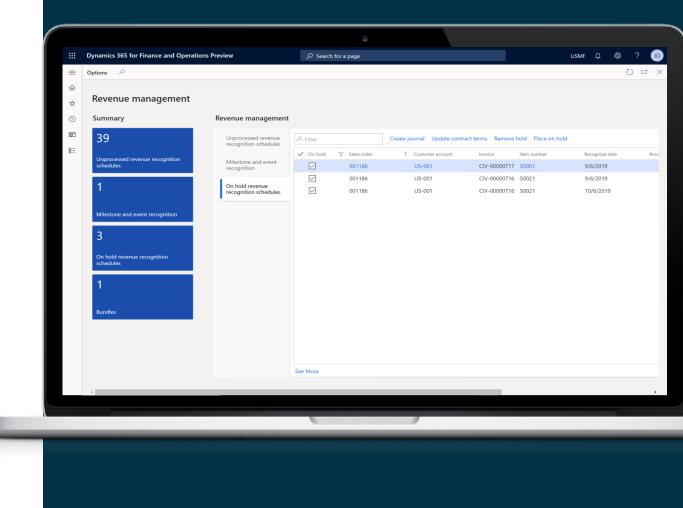

#### Revenue recognition

- Manage revenue pricing, schedule, sale order reallocations, reporting, and more
- Enable users to enter prices recognized as different from what the customer is charged
- Use revenue schedules to determine the number of months for the revenue deferral
- Reallocate multiple sales orders
- View the status of schedule records created for deferred revenue
- Comply with IFRS 15 and ASC 606.