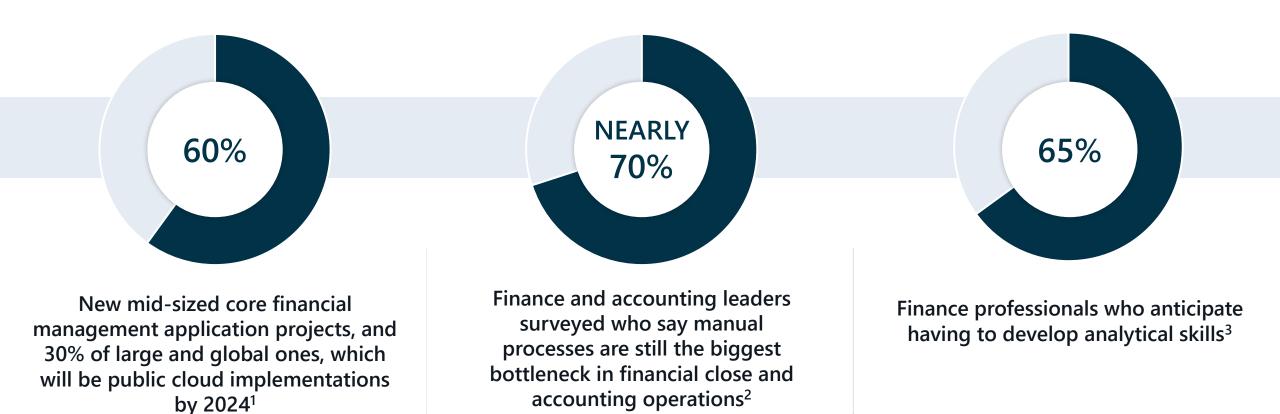

#### Key considerations for modernizing finance

Do you have a centralized, global financial management solution that can deliver intelligence and insights in real time?

Are the technologies and tools you're using today supporting your business needs?

ah

Are you using analytics in your financial process to predict issues and proactively provide solutions?