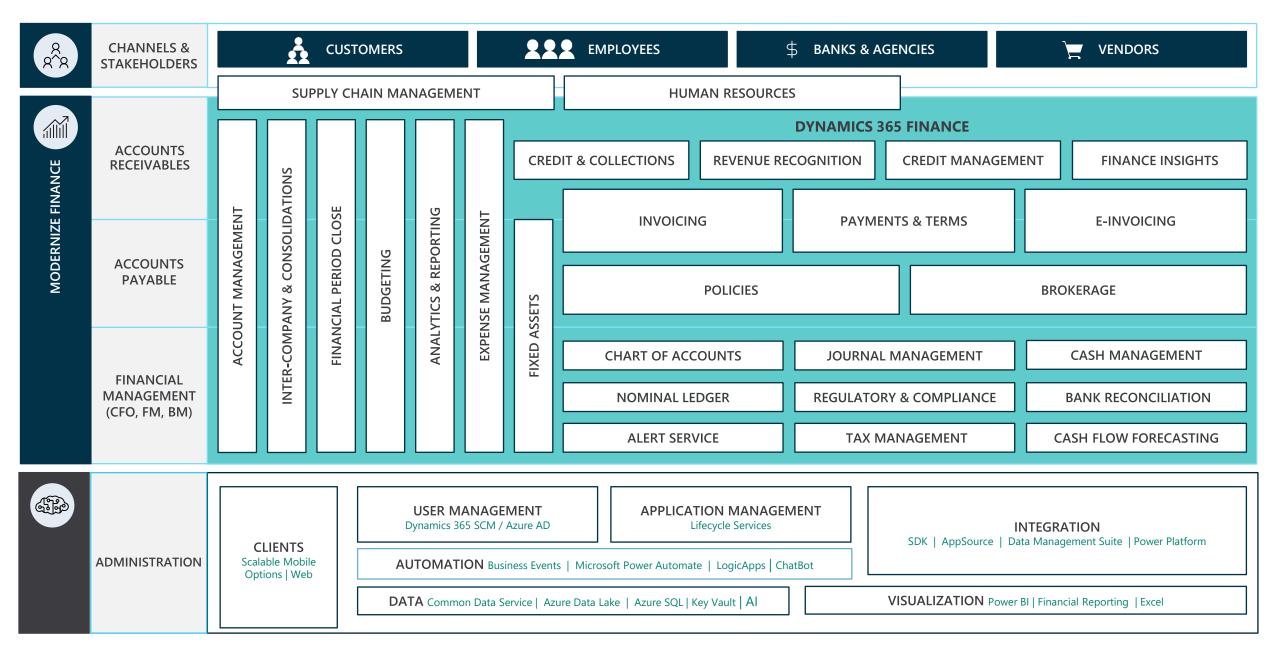

#### Functions enabling modern finance

| R <sup>A</sup> R  | CHANNELS &<br>STAKEHOLDERS               |                    | Å                | CUST         | OMERS     |               |                    | 2       | EMPLOYEES          | <b>\$ BANKS &amp; AGENCIES</b> | VENDORS                  |
|-------------------|------------------------------------------|--------------------|------------------|--------------|-----------|---------------|--------------------|---------|--------------------|--------------------------------|--------------------------|
|                   |                                          |                    | SU               | PPLY CH      |           | NAGEM         | ENT                |         | HUMAN RESOURC      | ES                             |                          |
| FINANCE           | ACCOUNTS<br>RECEIVABLES                  |                    | ATIONS           | н            |           | 6             |                    | CRE     |                    | ECOGNITION CREDIT MAN          |                          |
| MODERNIZE FINANCE | ACCOUNTS<br>PAYABLE                      | ACCOUNT MANAGEMENT | & CONSOLIDATIONS | PERIOD CLOSE | BUDGETING | s & REPORTING | EXPENSE MANAGEMENT | 8       | POLICIES           | PAYMENTS & TERMS               | E-INVOICING<br>BROKERAGE |
|                   |                                          | DUNT               | IPANY            | FINANCIAL    | BUD       | ANALYTICS     | ENSE               | ASSETS  |                    |                                |                          |
|                   |                                          | ACCO               | INTER-COMPANY    | FINA         |           | ANA           | EXPI               | FIXED / | CHART OF ACCOUNTS  | JOURNAL MANAGEMENT             | CASH MANAGEMENT          |
|                   | FINANCIAL<br>MANAGEMENT<br>(CFO, FM, BM) |                    | INTE             |              |           |               |                    |         | NOMINAL LEDGER     | REGULATORY & COMPLIAN          | CE BANK RECONCILIATION   |
|                   | (0.0,, 2,                                |                    |                  |              |           |               |                    |         | ALERT SERVICE      | TAX MANAGEMENT                 | CASH FLOW FORECASTING    |
| TECHNOLOGY        | ADMINISTRATION                           | CI                 | LIENTS           |              | l         | JSER MA       | ANAGEM             |         | APPLICATION MANAGE |                                | INTEGRATION              |