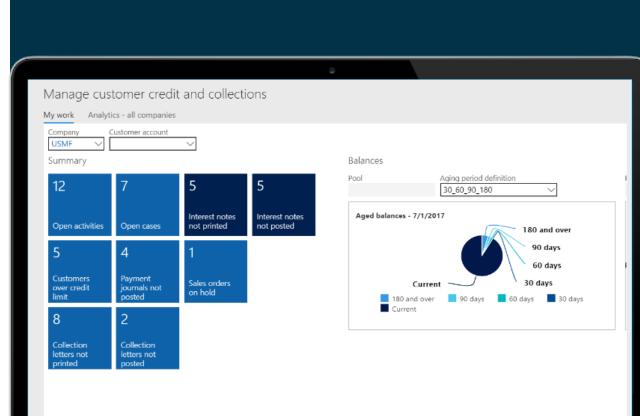

#### Proactive credit management

- Get enterprise-grade credit management capabilities to proactively suggest credit control activities
- Manage credit risks while ensuring that customers have the flexibility to take advantage of promotions and make the purchases they need.
- Supported functionalities such as:
  - Management of risk scores
  - System-suggested credit limits
  - Configurable blocking rules
  - Automation of credit cases and more