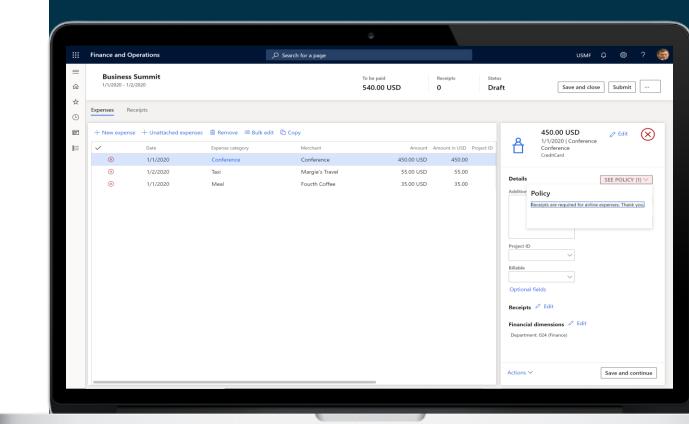

#### Expense Management

- Expense management enables intercompany, financial management, control through per diems and policy controls.
- Clear and simplified user experience enables quick processing of expense claims.
- · Credit card statement import and reconciliation
- Utilizes AI to categorize expense claims, which improves productivity of employee processing claim
- Approval workflows seamlessly integrated
- Power BI dashboards provide both personalized and manager perspectives.