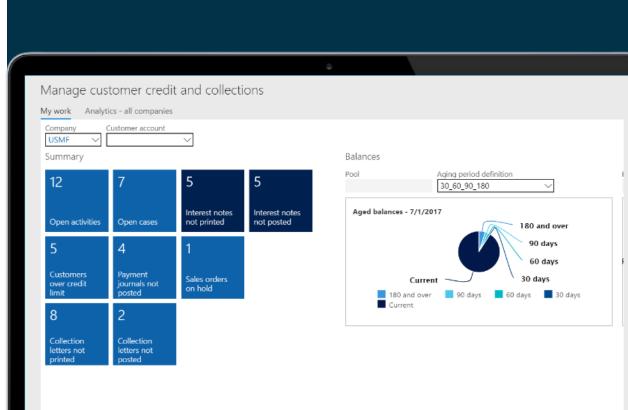

#### Proactive credit management

- Get enterprise-grade credit management capabilities to proactively suggest credit control activities
- Manage credit risks while ensuring that customers have the flexibility to take advantage of promotions and make the purchases they need.
- Supported functionalities such as:
  - Management of risk scores
  - System-suggested credit limits
  - Configurable blocking rules
  - Automation of credit cases and more