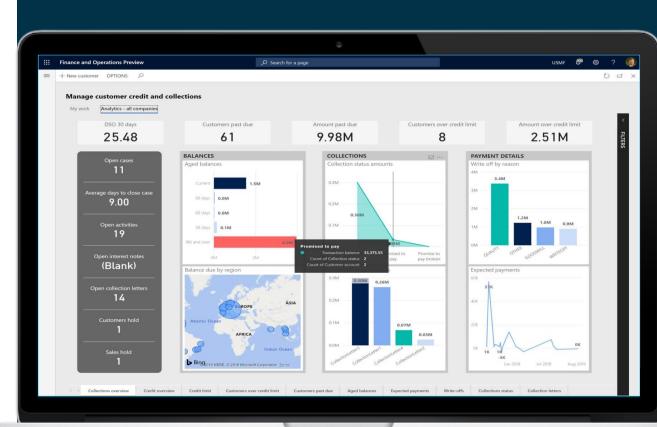

#### Proactive credit management

- Get enterprise-grade credit management capabilities to proactively suggest credit control activities
- Manage credit risks while ensuring that customers have the flexibility to take advantage of promotions and make the purchases they need.
- Supported functionalities such as:
  - Management of risk scores
  - System-suggested credit limits
  - Configurable blocking rules
  - Automation of credit cases and more